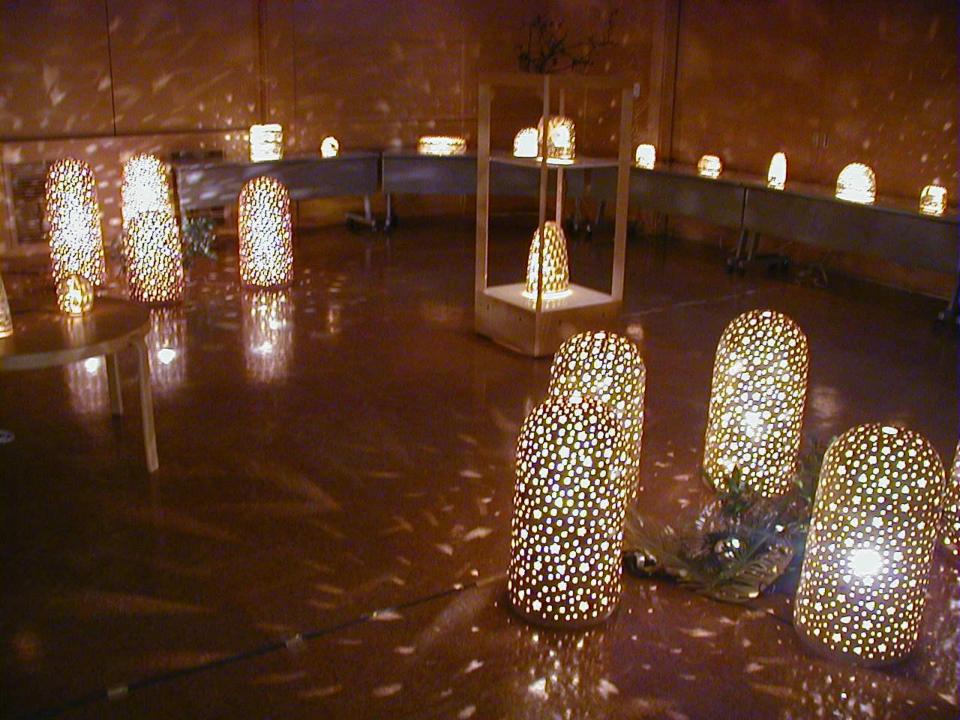

# 新図書館「基本構想」のあらまし

メインコンセプト

### 「持ち寄り・見つけ・分け合う広場」

### ~瀬戸内市の図書館が目指すもの~



### ~瀬戸内市の図書館が目指すもの~

・持ち寄り

市民がそれぞれの「暮らし」や「仕事」「学び」や 「楽しみ」 「生きがい」などの「必要」を*持ち寄り* 

・見つけ

その「必要」に応えた図書館の資料・情報・事業 を別の市民が「これは私の必要」と*見つけ* 

分け合う

市民がこうした機会を互いに分け合う「広場」



### ~瀬戸内市の図書館が目指すもの~

~7つの指針~

- ・市民が夢を語り、可能性を拡げる広場
- ・コミュニティづくりに役立つ広場
- ・子どもの成長を支え、子育てを応援する広場
- ・高齢者の輝きを大事にする広場
- ・文化・芸術との出会いを生む広場
- ・すべての住民の居場所としての広場
- ・瀬戸内市の魅力を発見し、発信する広場











#### 持ち寄り・見つけ・分け合う 広場



#### ・市民が夢を語り、可能性を拡げる広場









#### ・コミュニティづくりに役立つ広場









#### ・子どもの成長を支え、子育てを応援する広場

















### ~例えば、こんな図書館・広場~

#### ・文化・芸術との出会いを生む広場









### ~例えば、こんな図書館・広場~

#### ・すべての住民の居場所としての広場









#### ・瀬戸内市の魅力を発見し、発信する広場









Akaiwa Municipal Central Library

## きらりフラザ 赤磐市立中央図書館