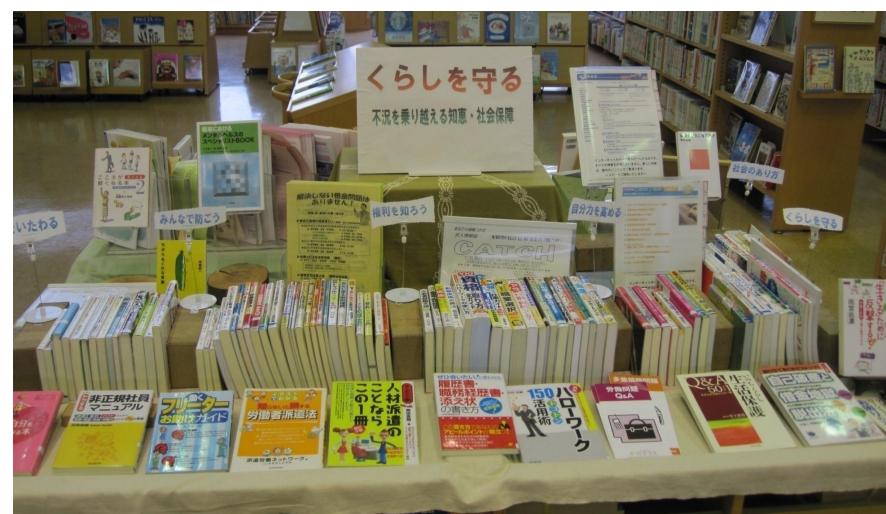

# 新図書館「基本構想」のあらまし

メインコンセプト

### 「持ち寄り・見つけ・分け合う広場」

### ~瀬戸内市の図書館が目指すもの~



### ~瀬戸内市の図書館が目指すもの~

・持ち寄り

市民がそれぞれの「暮らし」や「仕事」「学び」や 「楽しみ」 「生きがい」などの「必要」を*持ち寄り* 

・見つけ

その「必要」に応えた図書館の資料・情報・事業 を別の市民が「これは私の必要」と*見つけ* 

分け合う

市民がこうした機会を互いに分け合う「広場」



### ~瀬戸内市の図書館が目指すもの~

~7つの指針~

- ・市民が夢を語り、可能性を拡げる広場
- ・コミュニティづくりに役立つ広場
- ・子どもの成長を支え、子育てを応援する広場
- ・高齢者の輝きを大事にする広場
- ・文化・芸術との出会いを生む広場
- ・すべての住民の居場所としての広場
- ・瀬戸内市の魅力を発見し、発信する広場











#### 持ち寄り・見つけ・分け合う 広場



#### ・市民が夢を語り、可能性を拡げる広場









#### ・コミュニティづくりに役立つ広場









#### ・子どもの成長を支え、子育てを応援する広場

















### ~例えば、こんな図書館・広場~

#### ・文化・芸術との出会いを生む広場









### ~例えば、こんな図書館・広場~

#### ・すべての住民の居場所としての広場









#### ・瀬戸内市の魅力を発見し、発信する広場









Akaiwa Municipal Central Library

## きらりフラザ 赤磐市立中央図書館