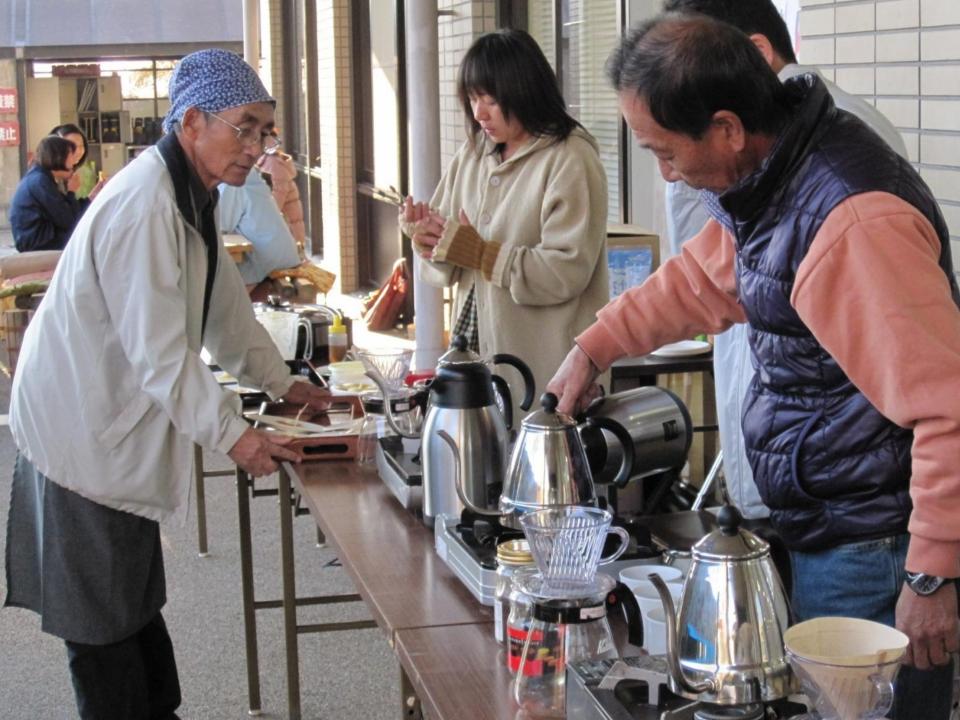

### ~例えば、こんな図書館・広場~

### ~瀬戸内市の図書館が目指すもの~

~7つの指針~

- ・市民が夢を語り、可能性を拡げる広場
- ・コミュニティづくりに役立つ広場
- ・子どもの成長を支え、子育てを応援する広場
- ・高齢者の輝きを大事にする広場
- ・文化・芸術との出会いを生む広場
- ・すべての住民の居場所としての広場
- ・瀬戸内市の魅力を発見し、発信する広場