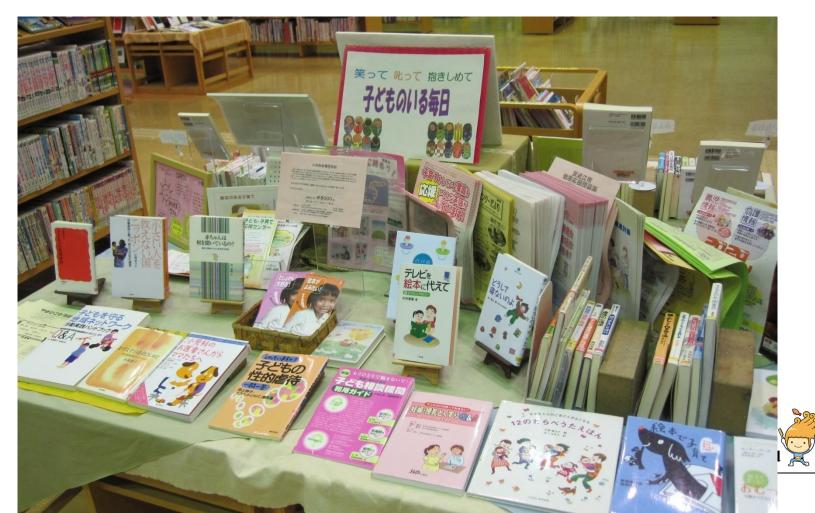

# 新図書館「基本構想」のあらまし

メインコンセプト

### 「持ち寄り・見つけ・分け合う広場」

### ~瀬戸内市の図書館が目指すもの~



### ~瀬戸内市の図書館が目指すもの~

・持ち寄り

市民がそれぞれの「暮らし」や「仕事」「学び」や 「楽しみ」 「生きがい」などの「必要」を*持ち寄り* 

・見つけ

その「必要」に応えた図書館の資料・情報・事業 を別の市民が「これは私の必要」と*見つけ* 

分け合う

市民がこうした機会を互いに分け合う「広場」



### ~瀬戸内市の図書館が目指すもの~

~7つの指針~

- ・市民が夢を語り、可能性を拡げる広場
- ・コミュニティづくりに役立つ広場
- ・子どもの成長を支え、子育てを応援する広場
- ・高齢者の輝きを大事にする広場
- ・文化・芸術との出会いを生む広場
- ・すべての住民の居場所としての広場
- ・瀬戸内市の魅力を発見し、発信する広場











#### 持ち寄り・見つけ・分け合う 広場



#### ・市民が夢を語り、可能性を拡げる広場









#### ・コミュニティづくりに役立つ広場









#### ・子どもの成長を支え、子育てを応援する広場

















### ~例えば、こんな図書館・広場~

#### ・文化・芸術との出会いを生む広場









### ~例えば、こんな図書館・広場~

#### ・すべての住民の居場所としての広場









#### ・瀬戸内市の魅力を発見し、発信する広場









Akaiwa Municipal Central Library

## きらりフラザ 赤磐市立中央図書館