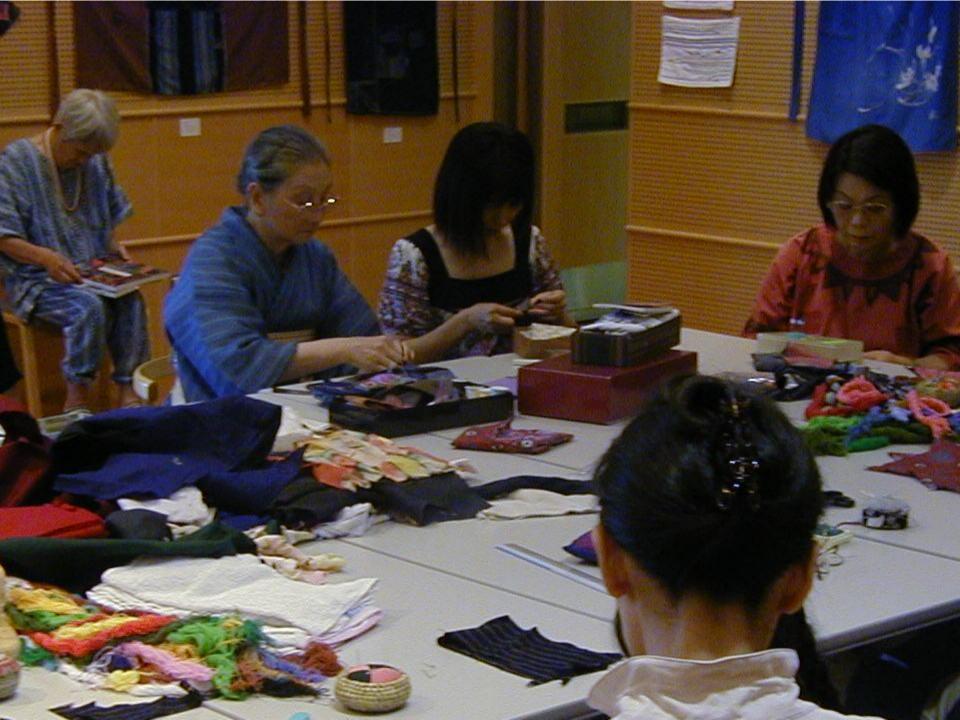

### ~例えば、こんな図書館・広場~

### ~瀬戸内市の図書館が目指すもの~

~7つの指針~

- ・市民が夢を語り、可能性を拡げる広場
- ・コミュニティづくりに役立つ広場
- ・子どもの成長を支え、子育てを応援する広場
- ・高齢者の輝きを大事にする広場
- ・文化・芸術との出会いを生む広場
- ・すべての住民の居場所としての広場
- ・瀬戸内市の魅力を発見し、発信する広場