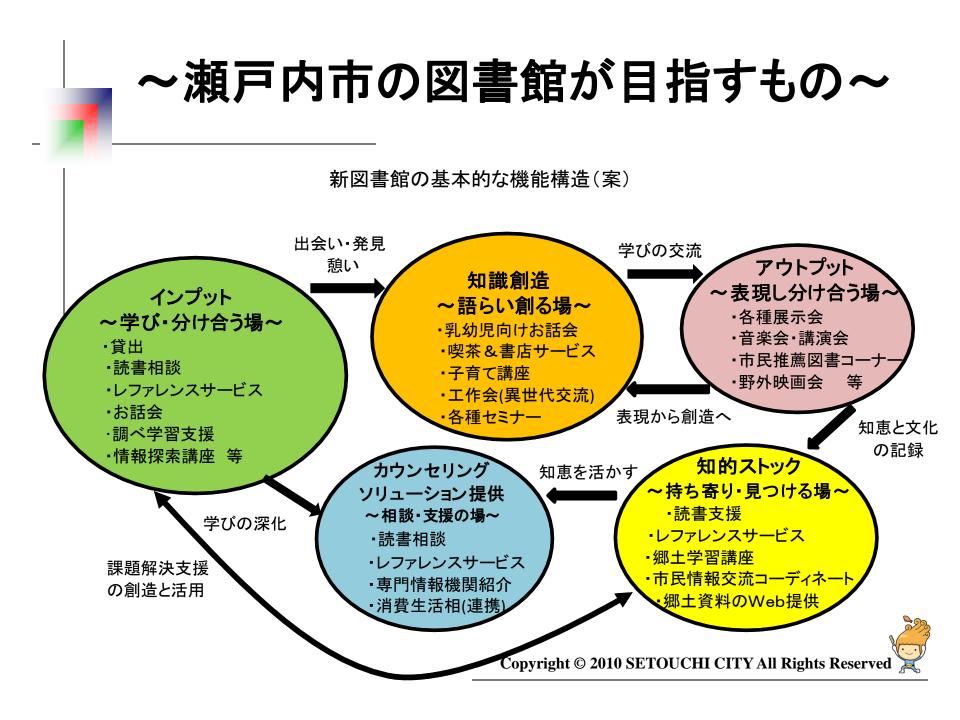

### ~瀬戸内市の図書館が目指すもの~

### ~瀬戸内市の図書館が目指すもの~

・持ち寄り

市民がそれぞれの「暮らし」や「仕事」「学び」や 「楽しみ」 「生きがい」などの「必要」を*持ち寄り* 

・見つけ

その「必要」に応えた図書館の資料・情報・事業 を別の市民が「これは私の必要」と*見つけ* 

分け合う

市民がこうした機会を互いに分け合う「広場」

### ~瀬戸内市の図書館が目指すもの~

~7つの指針~

- ・市民が夢を語り、可能性を拡げる広場
- ・コミュニティづくりに役立つ広場
- ・子どもの成長を支え、子育てを応援する広場
- ・高齢者の輝きを大事にする広場
- ・文化・芸術との出会いを生む広場
- ・すべての住民の居場所としての広場
- ・瀬戸内市の魅力を発見し、発信する広場