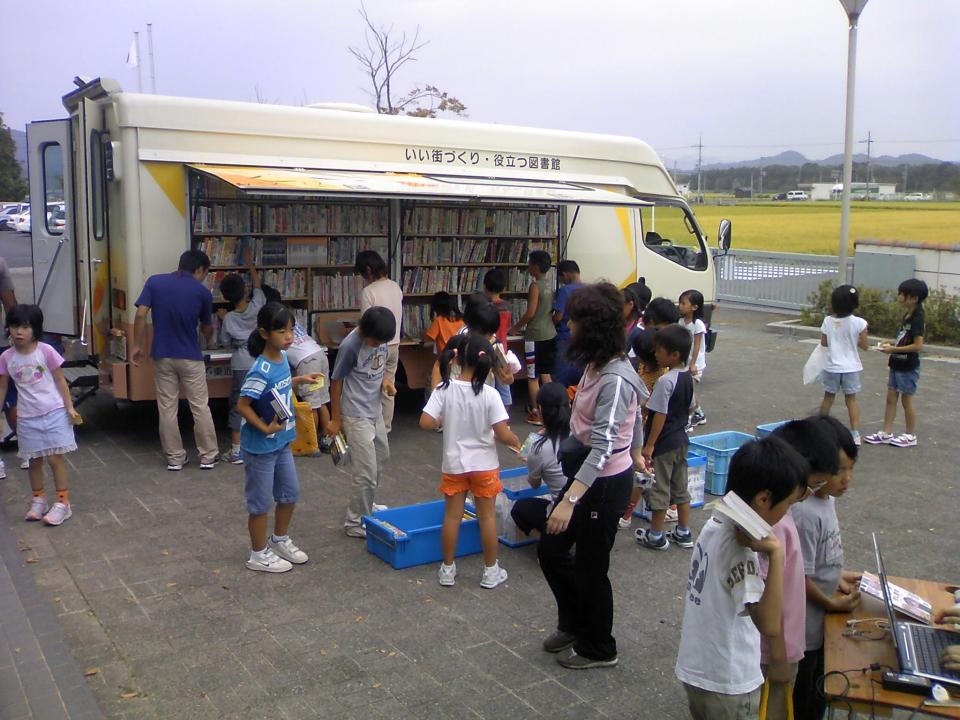

# 新図書館「基本構想」のあらまし

メインコンセプト

### 「持ち寄り・見つけ・分け合う広場」

### ~瀬戸内市の図書館が目指すもの~



### ~瀬戸内市の図書館が目指すもの~

・持ち寄り

市民がそれぞれの「暮らし」や「仕事」「学び」や 「楽しみ」 「生きがい」などの「必要」を*持ち寄り* 

・見つけ

その「必要」に応えた図書館の資料・情報・事業 を別の市民が「これは私の必要」と*見つけ* 

分け合う

市民がこうした機会を互いに分け合う「広場」



### ~瀬戸内市の図書館が目指すもの~

~7つの指針~

- ・市民が夢を語り、可能性を拡げる広場
- ・コミュニティづくりに役立つ広場
- ・子どもの成長を支え、子育てを応援する広場
- ・高齢者の輝きを大事にする広場
- ・文化・芸術との出会いを生む広場
- ・すべての住民の居場所としての広場
- ・瀬戸内市の魅力を発見し、発信する広場











#### 持ち寄り・見つけ・分け合う 広場



#### ・市民が夢を語り、可能性を拡げる広場









#### ・コミュニティづくりに役立つ広場









#### ・子どもの成長を支え、子育てを応援する広場

















### ~例えば、こんな図書館・広場~

#### ・文化・芸術との出会いを生む広場









### ~例えば、こんな図書館・広場~

#### ・すべての住民の居場所としての広場









#### ・瀬戸内市の魅力を発見し、発信する広場









Akaiwa Municipal Central Library

## きらりフラザ 赤磐市立中央図書館